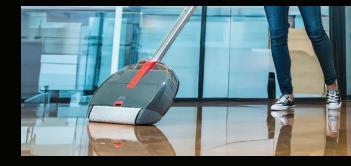

#### > SAY GOODBYE TO FOOTPRINTS

Snow, sleet and rain wreak havoc on floors with dirty, salty footprints. Just grab the windup and quickly clean up entryways and heavy foot traffic areas in a breeze.

# WINDUP ALLOWS YOU TO COVER MORE FLOOR SPACE, AT A FRACTION OF THE COST OF USING DISPOSABLE CLEANING PADS.

With a simple touch of a button, advance the roll for a new cleaning surface and be assured you will use every inch of our micro fiber material rather than throwing away partially dirty pads. That means, you do not have to push or smear dirt around your floor to try and maximize disposable pad surfaces.