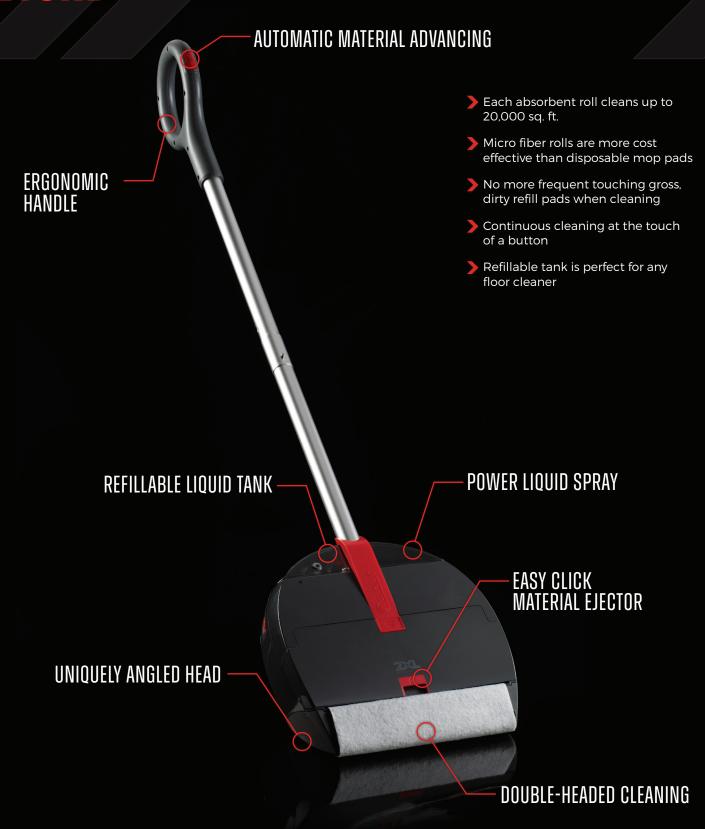

#### > SKIP THE SINK

Windup has a large, refillable tank that can be used with any floor care solution. Advance the microfiber roll to have a fresh surface at the touch of a button. Tackle any cleaning job large or small - you'll never make a trip to the slop sink again.

# > STOP LUGGING AROUND SLOPPY BUCKETS

Toss the messy bucket and gallons of cleaner. Use Windup - it's all built in. Grab the Windup and start cleaning, and don't stop until the job is done.

#### QUICK & EASY

Experience huge time savings with the Windup. When you no longer have to fill buckets, wring out mops, change cleaning pads, dispense cleaner, etc. the job of cleaning a floor takes a fraction of the time it used to.

# WINDUP ALLOWS YOU TO COVER MORE FLOOR SPACE, AT A FRACTION OF THE COST OF USING DISPOSABLE CLEANING PADS.

With a simple touch of a button, advance the roll for a new cleaning surface and be assured you will use every inch of our micro fiber material rather than throwing away partially dirty pads. That means, you do not have to push or smear dirt around your floor to try and maximize disposable pad surfaces.