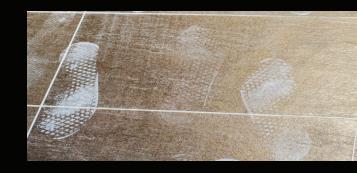

#### > SAY GOODBYE TO FOOTPRINTS

Snow, sleet and rain wreak havoc on floors with dirty, salty footprints. Just grab the windup and quickly clean up entryways and heavy foot traffic areas in a breeze.

### **CAUTION: CLEAN FLOOR!**