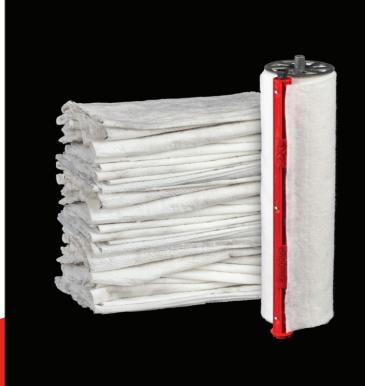

# WINDUP ALLOWS YOU TO COVER MORE FLOOR SPACE, AT A FRACTION OF THE COST OF USING DISPOSABLE CLEANING PADS.

With a simple touch of a button, advance the roll for a new cleaning surface and be assured you will use every inch of our micro fiber material rather than throwing away partially dirty pads. That means, you do not have to push or smear dirt around your floor to try and maximize disposable pad surfaces.

WINDUP REFILL

SINGLE ROLL | 2XL701 | 3 PACK | 2XL703